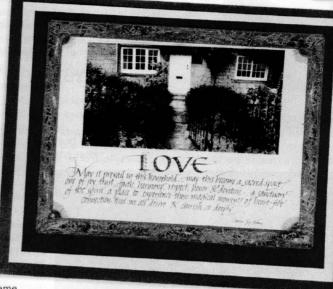

The quotation in calligraphy and cozy cottage photograph bestow love upon your household, plus wishes for joy, trust, "magical moments" and other spiritual necessities. The perfect housewarming gift that will quickly fill an empty space with lived-in comfort. 14W x 11"H.

For display choose our 14"D Lucite box frame.

Love Quote #G96017 \$16.00, Lucite Frame #G91276 \$9.00

Love Is Blue

Glowing like a sapphire, this contemporary heart lamp sets the mood for fun and romance. Compelling in any setting, its jewel-like beauty is just as eye-catching by day as it is at night. Unique accent lighting! Chrome base