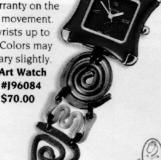

ts Alive! plazing hearts of the liveliest length vest is ayful patterns able back tie. and pattern. pleated front Both in 90% -6), M (8-10). d wash, cold. A, L) \$96.00 A, L) \$42.00

when you attract compliments galore with this fun and functional timepiece. A medley of designs in brilliant shades of blue, green and purple on a flexible anodized aluminum band will

coordinate with a variety of your favorite outfits. The watch face is 14"W and has a one-year warranty on the quartz movement.

Fits wrists up to 7½". Colors may vary slightly **Art Watch** 

Love In

.. with this heartfelt home blessing poster.