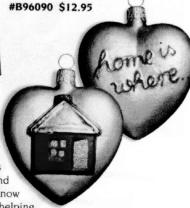

**Home Sweeter Home** 

With each purchase of these handblown glass ornaments, you'll be donating 20% of the proceeds to charities for the homeless. Hang one year round to show where your heart is-and know that a family somewhere is receiving a helping

hand. Comes boxed for giving. 21/2W x 3"H. Home Is Where The Heart Is Ornament #X96004 \$16.00

59